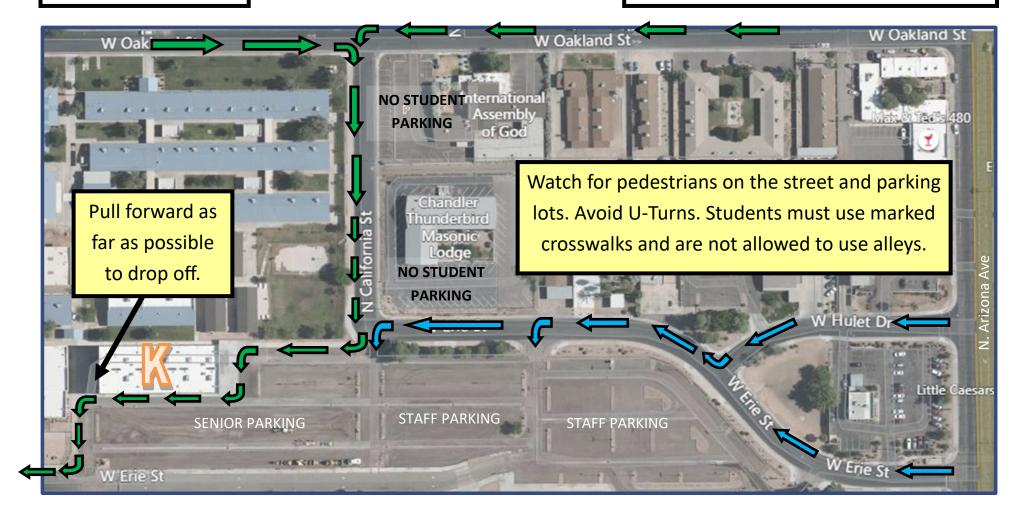

#### **DROP OFF**

- 1. Enter from Oakland St
- 2. South on California
- 3. Stay to the Right
- 4. Pull Forward
- 5. Exit West on Erie

#### PARK AND PICK UP

- 1. Stay to the Right for DROP OFF lane
- 2. Pull Forward
- 3. Exit West on Erie
- 4. In <u>AFTERNOON ONLY</u>—Park in numbered spots and wait for your student
- 5. Do not park in front of K building Doors

### **SAFETY NOTICE**

- 1. Do not make U-Turns on Arizona Ave.
- Students who do not use marked crosswalks will be given multiple days of lunch detention.
- 3. Traffic on Arizona Ave is regulated by Chandler PD

### **DROP OFF**

- 1. Pull Forward
- 2. Watch for Pedestrians

## PARK AND PICK UP

- 1. Park and Pick Up if traffic is backed up onto California St.
- In <u>AFTERNOON ONLY</u>—Park in a numbered spots and wait for your student
- 3. Stay to the Right
- 4. Pull Forward

PARKING
NO STUDENT

OFFICE/VISITOR

DROP OFF OR

PICK UP

STAFF / STUDENT PARKING

STUDENT PARKING

NO STUDENT
PARKING

NO DROP OFF OR PICK UP